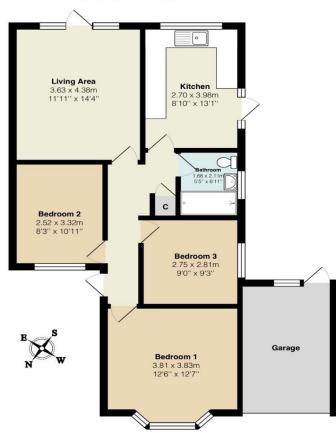

37 Shelton Avenue

Total Area: 70.5 m<sup>2</sup> ... 758 ft<sup>2</sup> (excluding garage) All measurements are approximate and for display purposes only

VIEWING STRICTLY BY APPOINTMENT VIA THE SELLING AGENT